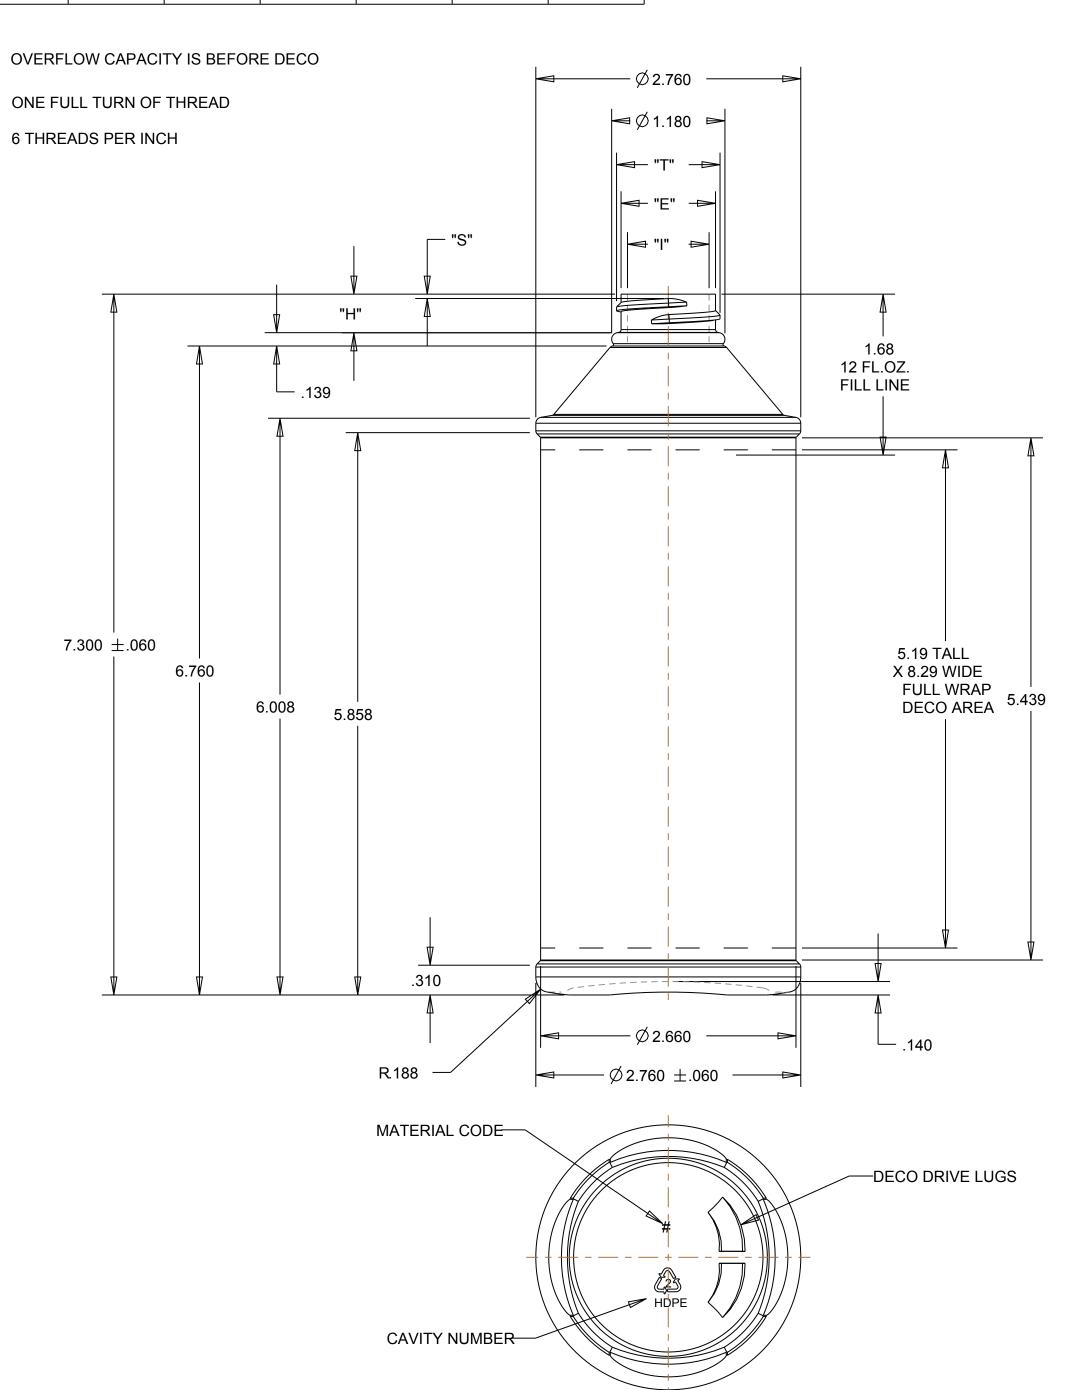

| NECK FINISH | BOTTLE<br>WEIGHT<br>±1.5 GRMS | OVERFLOW<br>CAPACITY<br>±9 CC | "T" DIA.       | "E" DIA.     | "H" DIM.     | "S" DIM.     | "I" DIA.     |
|-------------|-------------------------------|-------------------------------|----------------|--------------|--------------|--------------|--------------|
| M28SP400    | 43.0                          | 540.0 *                       | 1.088<br>1.068 | .994<br>.974 | .418<br>.388 | .061<br>.031 | .614<br>MIN. |

|   | DATE     | SYM                | REVISION                     | BY  |
|---|----------|--------------------|------------------------------|-----|
|   | 12/21/12 | Α                  | INCREASED BODY DIAMETER .030 | KSN |
|   |          | .310 DIM. WAS .375 |                              |     |
|   |          |                    | 540 CC WAS 530 CC            |     |
|   |          |                    |                              |     |
|   | ·        |                    |                              |     |
| Γ |          |                    |                              |     |

|        | OCEAN STATE PACKAGING EXTRUSION AND INJECTION BLOW MOLDED BOTTLES |             |     |  |  |  |
|--------|-------------------------------------------------------------------|-------------|-----|--|--|--|
| TOL    | TITLE                                                             |             |     |  |  |  |
| S.P.I. | 16 OZ BRAKE FLUID                                                 |             |     |  |  |  |
|        | DATE                                                              | DRAWING NO. | REV |  |  |  |
|        | 11/15/12                                                          | SS-1205-OS  | Α   |  |  |  |