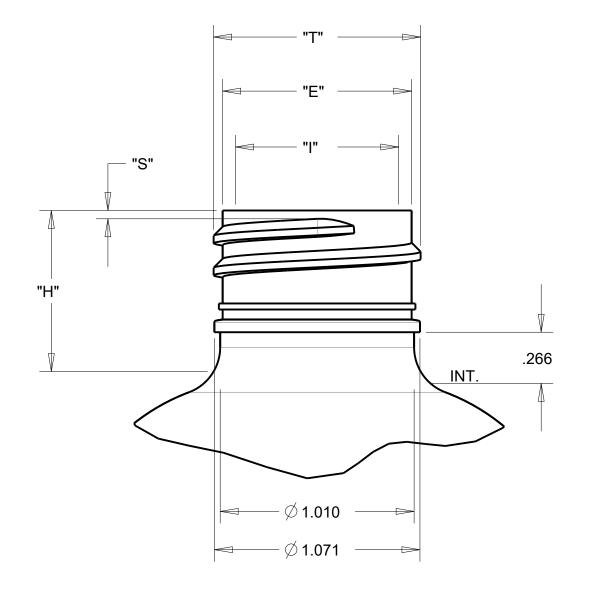

| NECK FINISH | BOTTLE<br>WEIGHT<br>(± 1.5 GR) | OVERFLOW<br>CAPACITY<br>(± 11 CC) | "T" DIA        | "E" DIA      | "H" DIM      | "S" DIM      | "I" DIA      | MATERIAL |
|-------------|--------------------------------|-----------------------------------|----------------|--------------|--------------|--------------|--------------|----------|
| 28-410      | 30                             | 516.5                             | 1.088<br>1.068 | .994<br>.974 | .854<br>.824 | .058<br>.028 | .614<br>MIN. | PETE     |