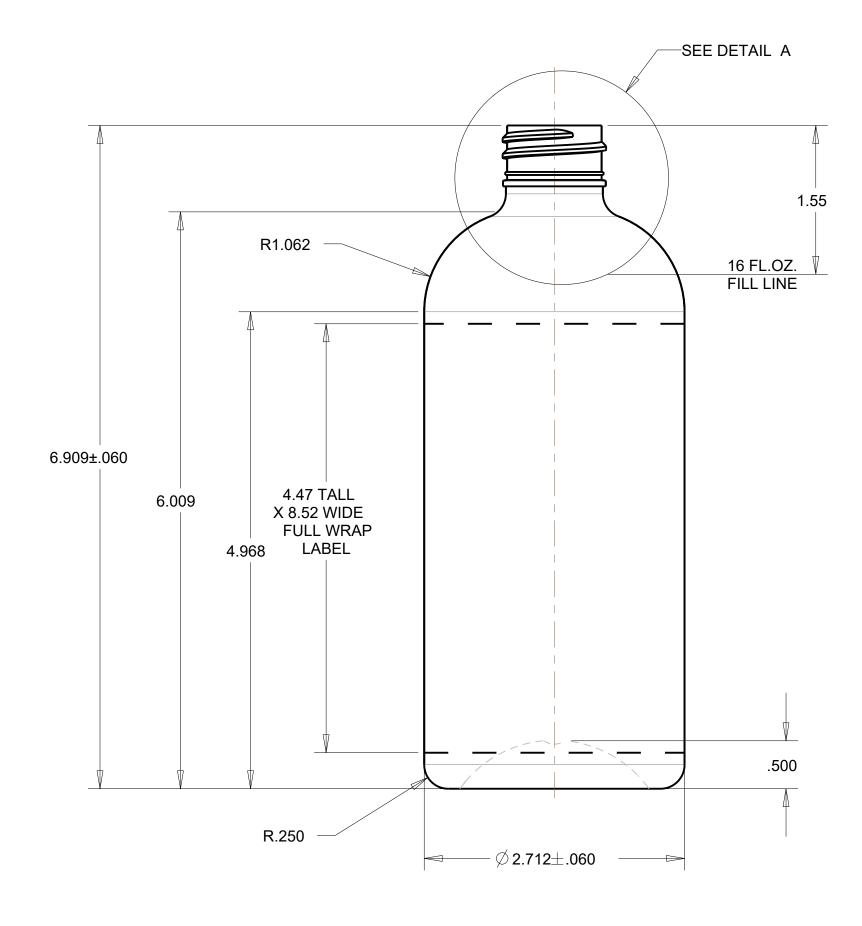

| TOLERANCES<br>(EXCEPT AS NOTED) |         |                     |       |              |          |  |  |
|---------------------------------|---------|---------------------|-------|--------------|----------|--|--|
| DECIMAL                         |         |                     | SCALE | DRAWN BY KSN |          |  |  |
| S.P.I.                          |         |                     | FULL  | APPROVED BY  |          |  |  |
| FRACTIONAL                      | TITLE   |                     |       |              | MOLD NO  |  |  |
| S.P.I.                          |         | 16 OZ. BOSTON ROUND |       |              |          |  |  |
| ANGULAR                         | DATE    | DRAWING NUMBER      |       |              | REVISION |  |  |
| S.P.I.                          | 7/27/16 | SS-1373-OS          |       |              | В        |  |  |