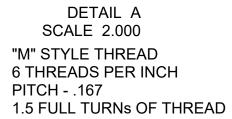

| NECK FINISH | BOTTLE<br>WEIGHT<br>(± 1.5 GR) | OVERFLOW<br>CAPACITY<br>(± 11 CC) | "T" DIA        | "E" DIA      | "H" DIM      | "S" DIM      | "I" DIA      | MATERIAL |
|-------------|--------------------------------|-----------------------------------|----------------|--------------|--------------|--------------|--------------|----------|
| 28-410      | 30                             | 516.5                             | 1.088<br>1.068 | .994<br>.974 | .854<br>.824 | .058<br>.028 | .614<br>MIN. | PETE     |