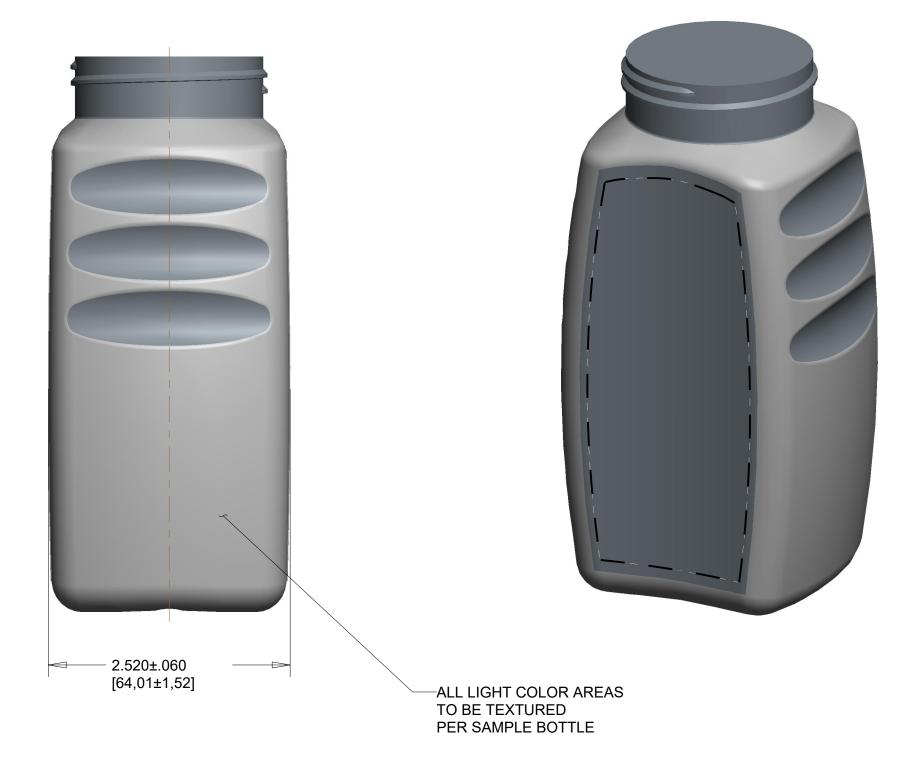

| DATE     | SYM | REVISION RECORD                         | AUTH | DR  | CK |
|----------|-----|-----------------------------------------|------|-----|----|
| 9/23/20  | Α   | MODIFIED GRIPS TO BE FATTER ON ENDS     |      | KSN |    |
| 12/10/20 | В   | "H" TOLERANCE $\pm .015$ WAS $\pm .050$ |      | KSN |    |
| 2/1/21   | С   | INCREASED LABEL AREA WIDTH .180         |      | KSN |    |
|          |     | 2.520 DIM. WAS 2.500                    |      |     |    |
|          |     | 517.0 ML WAS 514.0 ML                   |      |     |    |