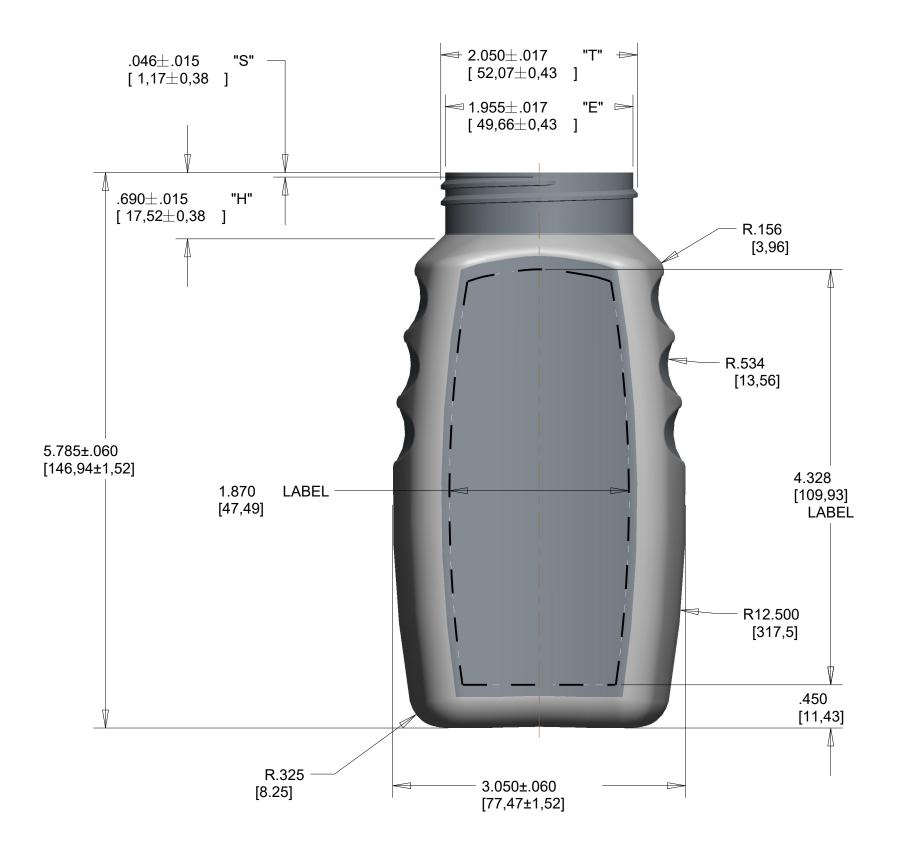

## NOTES:

- 1. MATERIAL- PP
- 2. WEIGHT- 38  $\pm$  2.5 GRAMS
- 3. OVERFLOW CAPACITY- 517.0  $\pm$  11 ML
- 4. NECK FINISH- 53-400 6 THREADS PER INCH PITCH- .167 "M" STYLE THREAD 1-1/2 FULL TURNS OF THREAD

| TOLERANCES<br>(EXCEPT AS NOTED) | OCEAN STATE PACKAGING EXTRUSION AND INJECTION BLOW MOLDED BOTTLES |  |           |             |         |  |  |
|---------------------------------|-------------------------------------------------------------------|--|-----------|-------------|---------|--|--|
| DECIMAL                         | MATERIAL POLYPROPYLENE                                            |  | SCALE     | DRAWN BY K  | SN      |  |  |
|                                 |                                                                   |  | FULL      | APPROVED BY |         |  |  |
| FRACTIONAL                      | 500 ML ANTACID                                                    |  |           |             | MOLD NO |  |  |
| ANGULAR                         | DATE DRAWING NUMBER 9/16/20                                       |  | SS-1565-0 | REVISION C  |         |  |  |