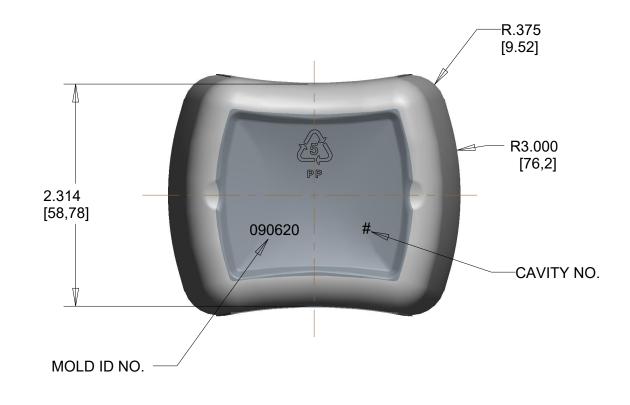

## NOTES:

- 1. MATERIAL- PP
- 2. WEIGHT- 38  $\pm$  2.5 GRAMS
- 3. OVERFLOW CAPACITY- 517.0  $\pm$  11 ML
- 4. NECK FINISH- 53-400 6 THREADS PER INCH PITCH- .167 "M" STYLE THREAD 1-1/2 FULL TURNS OF THREAD