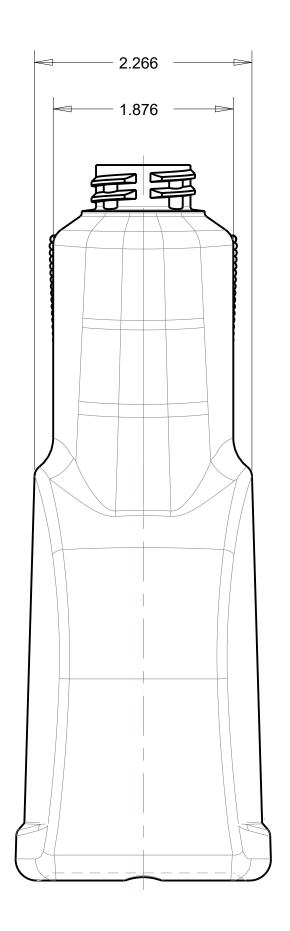

| NECK FINISH | BOTTLE<br>WEIGHT<br>(± 2 GR) | OVERFLOW<br>CAPACITY<br>(± 11 CC) | "T" DIA        | "E" DIA      | "H" DIM      | "S" DIM      | "I" DIA      | MATERIAL |
|-------------|------------------------------|-----------------------------------|----------------|--------------|--------------|--------------|--------------|----------|
| M28SP400    | 38.0                         | 570.0                             | 1.088<br>1.068 | .994<br>.974 | .468<br>.438 | .061<br>.031 | .614<br>MIN. | HDPE     |