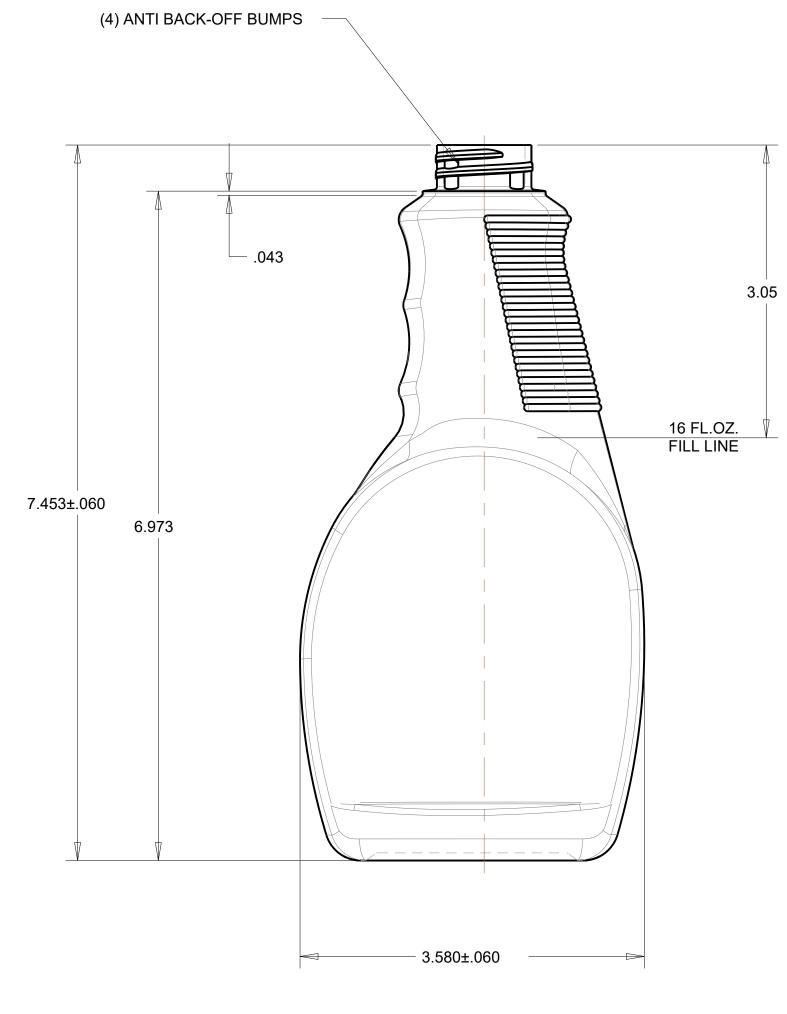

| NECK FINISH | BOTTLE<br>WEIGHT<br>(± 2 GR) | OVERFLOW<br>CAPACITY<br>(± 11 CC) | "T" DIA        | "E" DIA      | "H" DIM      | "S" DIM      | "I" DIA      | MATERIAL |
|-------------|------------------------------|-----------------------------------|----------------|--------------|--------------|--------------|--------------|----------|
| M28SP400    | 38.0                         | 570.0                             | 1.088<br>1.068 | .994<br>.974 | .468<br>.438 | .061<br>.031 | .614<br>MIN. | HDPE     |

## NOTES:

- 1. M STYLE THREAD
- 2. 6 THREADS PER INCH
- 3. 1.5 FULL TURNS OF THREAD
- 4. PITCH .167

PART FILE: 160Z\_SPRAYER\_HDPE.PRT DRAWING FILE: 160Z\_SPRAYER\_HDPE.DRW