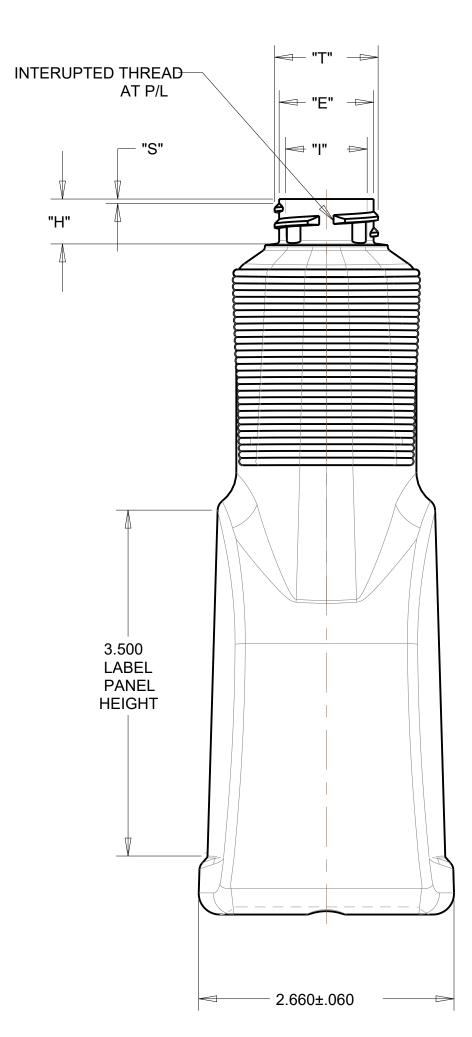

| NECK FINISH | BOTTLE<br>WEIGHT<br>(± 2 GR) | OVERFLOW<br>CAPACITY<br>(± 11 CC) | "T" DIA        | "E" DIA      | "H" DIM      | "S" DIM      | "I" DIA      | MATERIAL |
|-------------|------------------------------|-----------------------------------|----------------|--------------|--------------|--------------|--------------|----------|
| M28SP400    | 38.0                         | 570.0                             | 1.088<br>1.068 | .994<br>.974 | .468<br>.438 | .061<br>.031 | .614<br>MIN. | HDPE     |

## NOTES:

- 1. M STYLE THREAD
- 2. 6 THREADS PER INCH
- 3. 1.5 FULL TURNS OF THREAD
- 4. PITCH .167

PART FILE: 160Z\_SPRAYER\_HDPE.PRT DRAWING FILE: 160Z\_SPRAYER\_HDPE.DRW