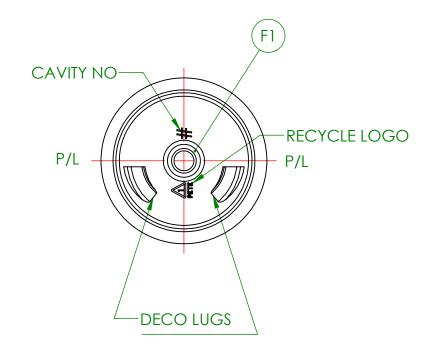

| NO. | BY  | DESCRIPTION                                        | DATE       |
|-----|-----|----------------------------------------------------|------------|
| A1  | CML | ADDED STEP AT BASE OF NECK                         | MAY.24/22  |
| В1  | CML | CHANGED SHAPE OF NECK RING                         | JUNE.3/22  |
| C1  | CML | OD WAS 1.710" WEIGHT WAS 15g                       | JUNE.17/22 |
| D1  | CML | OAH WAS 6.102" OD WAS 1.735" OFC WAS 192ml         | JUNE.23/2  |
| D2  | CML | RADIUS WAS 0.750" AND 0.200" NOW 0.938" AND 0.172" | JUNE.23/22 |
| E1  | CML | RADIUS WAS 0.172"                                  | JUNE.23/2  |
| F1  | CML | ADDED SECOND PUSHUP                                | JUNE.24/2  |
| G1  | CML | RADUIS WAS 0.938" OAH WAS 6.260" OFC WAS 195ml     | JUNE.27/22 |