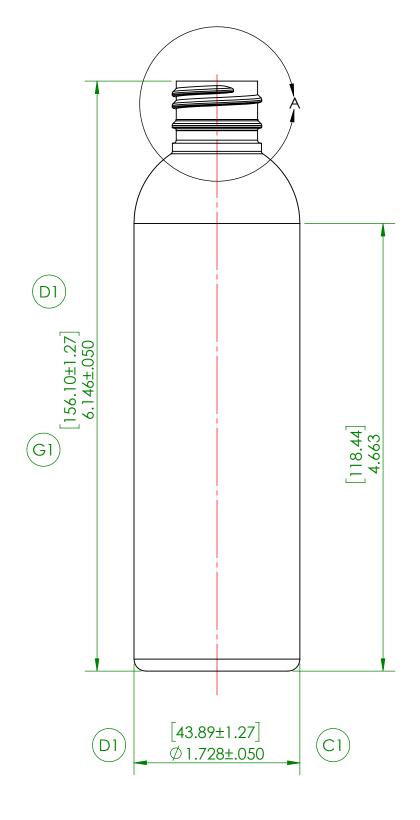

| NO. | BY  | DESCRIPTION                                        | DATE       |
|-----|-----|----------------------------------------------------|------------|
| A1  | CML | ADDED STEP AT BASE OF NECK                         | MAY.24/22  |
| В1  | CML | CHANGED SHAPE OF NECK RING                         | JUNE.3/22  |
| C1  | CML | OD WAS 1.710" WEIGHT WAS 15g                       | JUNE.17/22 |
| D1  | CML | OAH WAS 6.102" OD WAS 1.735" OFC WAS 192ml         | JUNE.23/2  |
| D2  | CML | RADIUS WAS 0.750" AND 0.200" NOW 0.938" AND 0.172" | JUNE.23/22 |
| E1  | CML | RADIUS WAS 0.172"                                  | JUNE.23/2  |
| F1  | CML | ADDED SECOND PUSHUP                                | JUNE.24/2  |
| G1  | CML | RADUIS WAS 0.938" OAH WAS 6.260" OFC WAS 195ml     | JUNE.27/22 |

## TEMPORARY DRAWING-NOT RELEASED FOR PRODUCTION

THIS IS A SUGGESTED DESIGN FOR CUSTOMER APPROVAL. FINAL SIZES AND VOLUME ARE SUBJECT TO MOULDING SPECIFICATIONS AND PRODUCTION QUALIFICATIONS.

| This drawing subject to standard industry tolerances S.P.I. | BOTTLE MAT'L: PETE  CAD NAME:PD          | MOULD NO.                           |  |
|-------------------------------------------------------------|------------------------------------------|-------------------------------------|--|
| DATE                                                        | SCALE: 1:1 DATE: 5/5/22                  | DRAWING NO. <b>44223-8G</b>         |  |
| APPROVED BY                                                 | DRAWN BY: CML                            | 6 OZ Bullet                         |  |
| APPROVED BEFORE MOULD CAVITIES ARE MACHINED.                | NECK FINSH: M24-410 SPECIAL              | WEIGHT: 20g ±1.5 (C1)               |  |
| PRODUCT DESIGN TO BE                                        | OVERFLOW CAPACITY: 191.5 ml ± 6 (D1)(G1) |                                     |  |
| MATERIAL                                                    | CAPACITY TO FILL LEVEL: 177 m            | ıl ±6                               |  |
| CAPACITY                                                    |                                          |                                     |  |
| WEIGHT                                                      | COLLIK                                   | OCC T 905 851 7724 compactmould.com |  |
| NECK FINISH                                                 | COM                                      | T 905 851 7724                      |  |
| DRAWING CHECKED SPECIFICALLY FOR:                           |                                          |                                     |  |