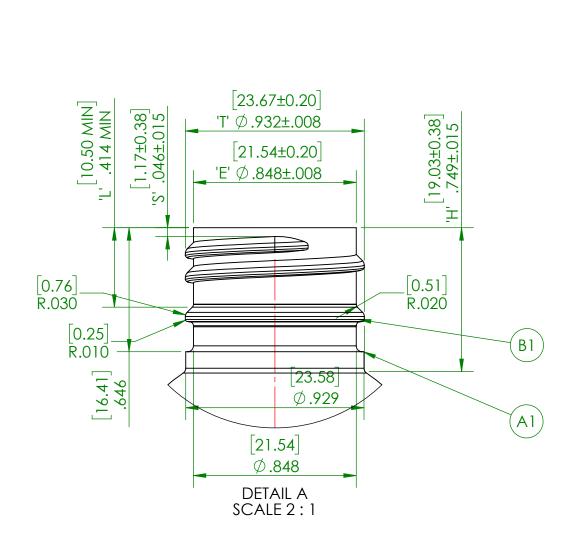

| NO. | BY  | DESCRIPTION                                        | DATE       |
|-----|-----|----------------------------------------------------|------------|
| A1  | CML | ADDED STEP AT BASE OF NECK                         | MAY.24/22  |
| В1  | CML | CHANGED SHAPE OF NECK RING                         | JUNE.3/22  |
| C1  | CML | OD WAS 1.710" WEIGHT WAS 15g                       | JUNE.17/22 |
| D1  | CML | OAH WAS 6.102" OD WAS 1.735" OFC WAS 192ml         | JUNE.23/2  |
| D2  | CML | RADIUS WAS 0.750" AND 0.200" NOW 0.938" AND 0.172" | JUNE.23/22 |
| E1  | CML | RADIUS WAS 0.172"                                  | JUNE.23/2  |
| F1  | CML | ADDED SECOND PUSHUP                                | JUNE.24/2  |
| G1  | CML | RADUIS WAS 0.938" OAH WAS 6.260" OFC WAS 195ml     | JUNE.27/22 |

## TEMPORARY DRAWING-NOT RELEASED FOR PRODUCTION

THIS IS A SUGGESTED DESIGN FOR CUSTOMER APPROVAL. FINAL SIZES AND VOLUME ARE SUBJECT TO MOULDING SPECIFICATIONS AND PRODUCTION QUALIFICATIONS.

| This drawing subject to standard industry tolerances S.P.I. | BOTTLE MAT'L: PETE  CAD NAME:PD          | MOULD NO.                           |  |
|-------------------------------------------------------------|------------------------------------------|-------------------------------------|--|
| DATE                                                        | SCALE: 1:1 DATE: 5/5/22                  | DRAWING NO. <b>44223-8G</b>         |  |
| APPROVED BY                                                 | DRAWN BY: CML                            | 6 OZ Bullet                         |  |
| APPROVED BEFORE MOULD CAVITIES ARE MACHINED.                | NECK FINSH: M24-410 SPECIAL              | WEIGHT: 20g ±1.5 (C1)               |  |
| PRODUCT DESIGN TO BE                                        | OVERFLOW CAPACITY: 191.5 ml ± 6 (D1)(G1) |                                     |  |
| MATERIAL                                                    | CAPACITY TO FILL LEVEL: 177 m            | ıl ±6                               |  |
| CAPACITY                                                    |                                          |                                     |  |
| WEIGHT                                                      | COLLIK                                   | OCC T 905 851 7724 compactmould.com |  |
| NECK FINISH                                                 | COM                                      | T 905 851 7724                      |  |
| DRAWING CHECKED SPECIFICALLY FOR:                           |                                          |                                     |  |