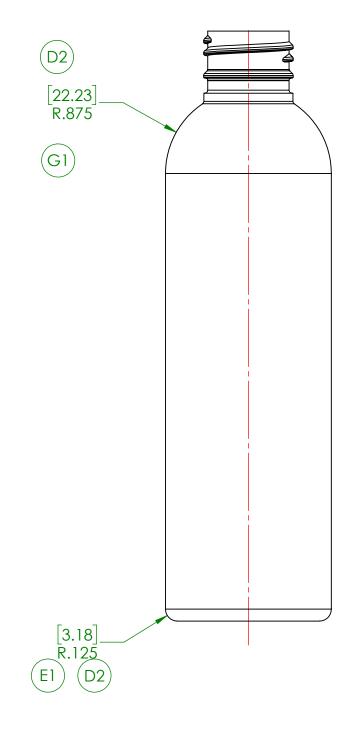

| NO. | BY  | DESCRIPTION                                        | DATE       |
|-----|-----|----------------------------------------------------|------------|
| A1  | CML | ADDED STEP AT BASE OF NECK                         | MAY.24/22  |
| В1  | CML | CHANGED SHAPE OF NECK RING                         | JUNE.3/22  |
| C1  | CML | OD WAS 1.710" WEIGHT WAS 15g                       | JUNE.17/22 |
| D1  | CML | OAH WAS 6.102" OD WAS 1.735" OFC WAS 192ml         | JUNE.23/2  |
| D2  | CML | RADIUS WAS 0.750" AND 0.200" NOW 0.938" AND 0.172" | JUNE.23/22 |
| E1  | CML | RADIUS WAS 0.172"                                  | JUNE.23/2  |
| F1  | CML | ADDED SECOND PUSHUP                                | JUNE.24/2  |
| G1  | CML | RADUIS WAS 0.938" OAH WAS 6.260" OFC WAS 195ml     | JUNE.27/22 |