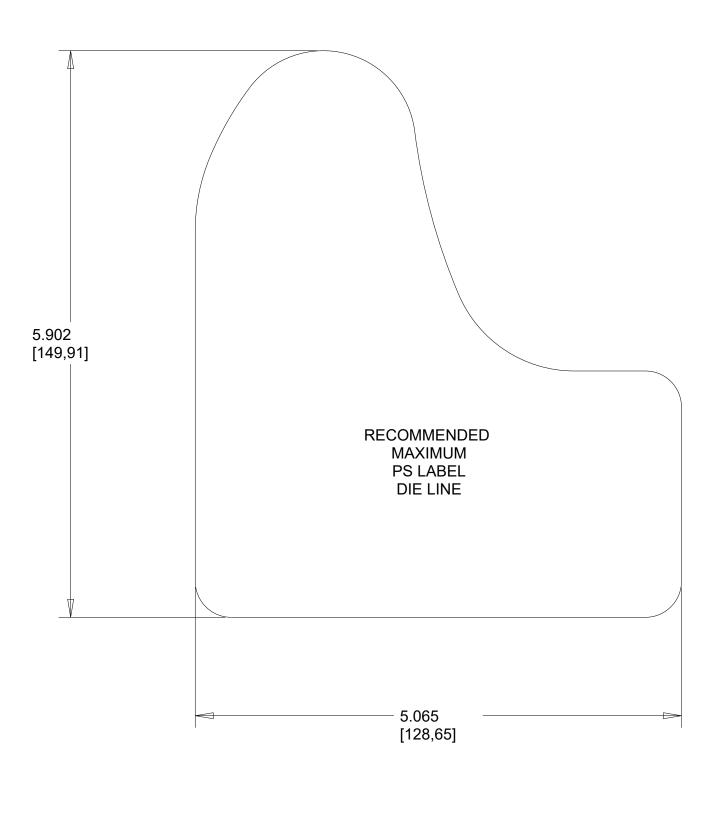

## NOTES:

- NECK FINISH- 33-400
   "M" STYLE THREAD
   6 T.P.I.
   PITCH- .167
   ONE FULL TURN OF THREAD
- 2. WEIGHT- 93  $\pm$  4 GRAMS
- 3. OVERFLOW CAPACITY- 2050  $\pm$  24 ML

| TOLERANCES<br>(EXCEPT AS NOTED) | OCEAN STATE PACKAGING EXTRUSION AND INJECTION BLOW MOLDED BOTTLES |                           |       |              |          |
|---------------------------------|-------------------------------------------------------------------|---------------------------|-------|--------------|----------|
| DECIMAL                         | MATERIAL HDPE                                                     |                           | SCALE | DRAWN BY KSN |          |
|                                 |                                                                   |                           | FULL  | APPROVED BY  |          |
| FRACTIONAL                      | 75 OZ. DISHWASHER DETERGENT                                       |                           |       |              | MOLD NO  |
| ANGULAR                         | 5/30/23                                                           | DRAWING NUMBER SS-1693-OS |       |              | REVISION |