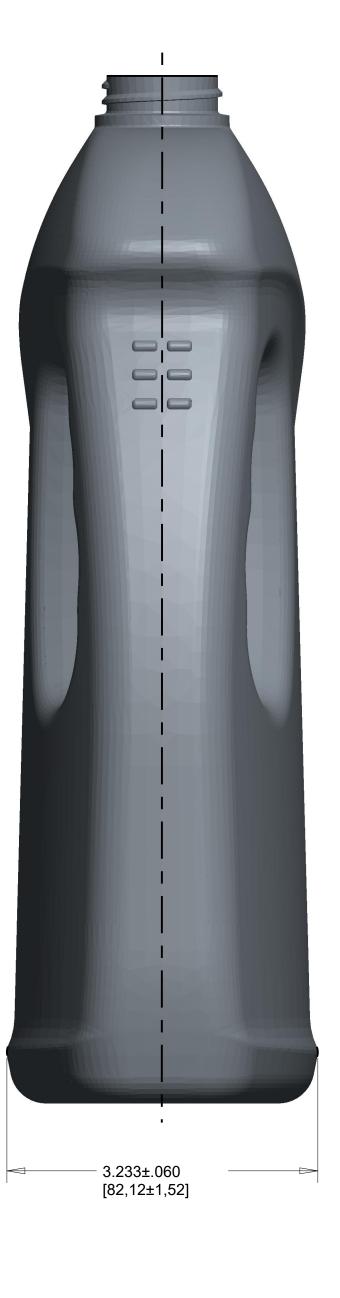

## NOTES:

- NECK FINISH- 33-400
   "M" STYLE THREAD
   6 T.P.I.
   PITCH- .167
   ONE FULL TURN OF THREAD
- 2. WEIGHT- 93  $\pm$  4 GRAMS
- 3. OVERFLOW CAPACITY- 2050  $\pm$  24 ML

| TOLERANCES<br>(EXCEPT AS NOTED) | OCEAN STATE PACKAGING EXTRUSION AND INJECTION BLOW MOLDED BOTTLES |                           |       |              |          |
|---------------------------------|-------------------------------------------------------------------|---------------------------|-------|--------------|----------|
| DECIMAL                         | MATERIAL HDPE                                                     |                           | SCALE | DRAWN BY KSN |          |
|                                 |                                                                   |                           | FULL  | APPROVED BY  |          |
| FRACTIONAL                      | 75 OZ. DISHWASHER DETERGENT                                       |                           |       |              | MOLD NO  |
| ANGULAR                         | 5/30/23                                                           | DRAWING NUMBER SS-1693-OS |       |              | REVISION |