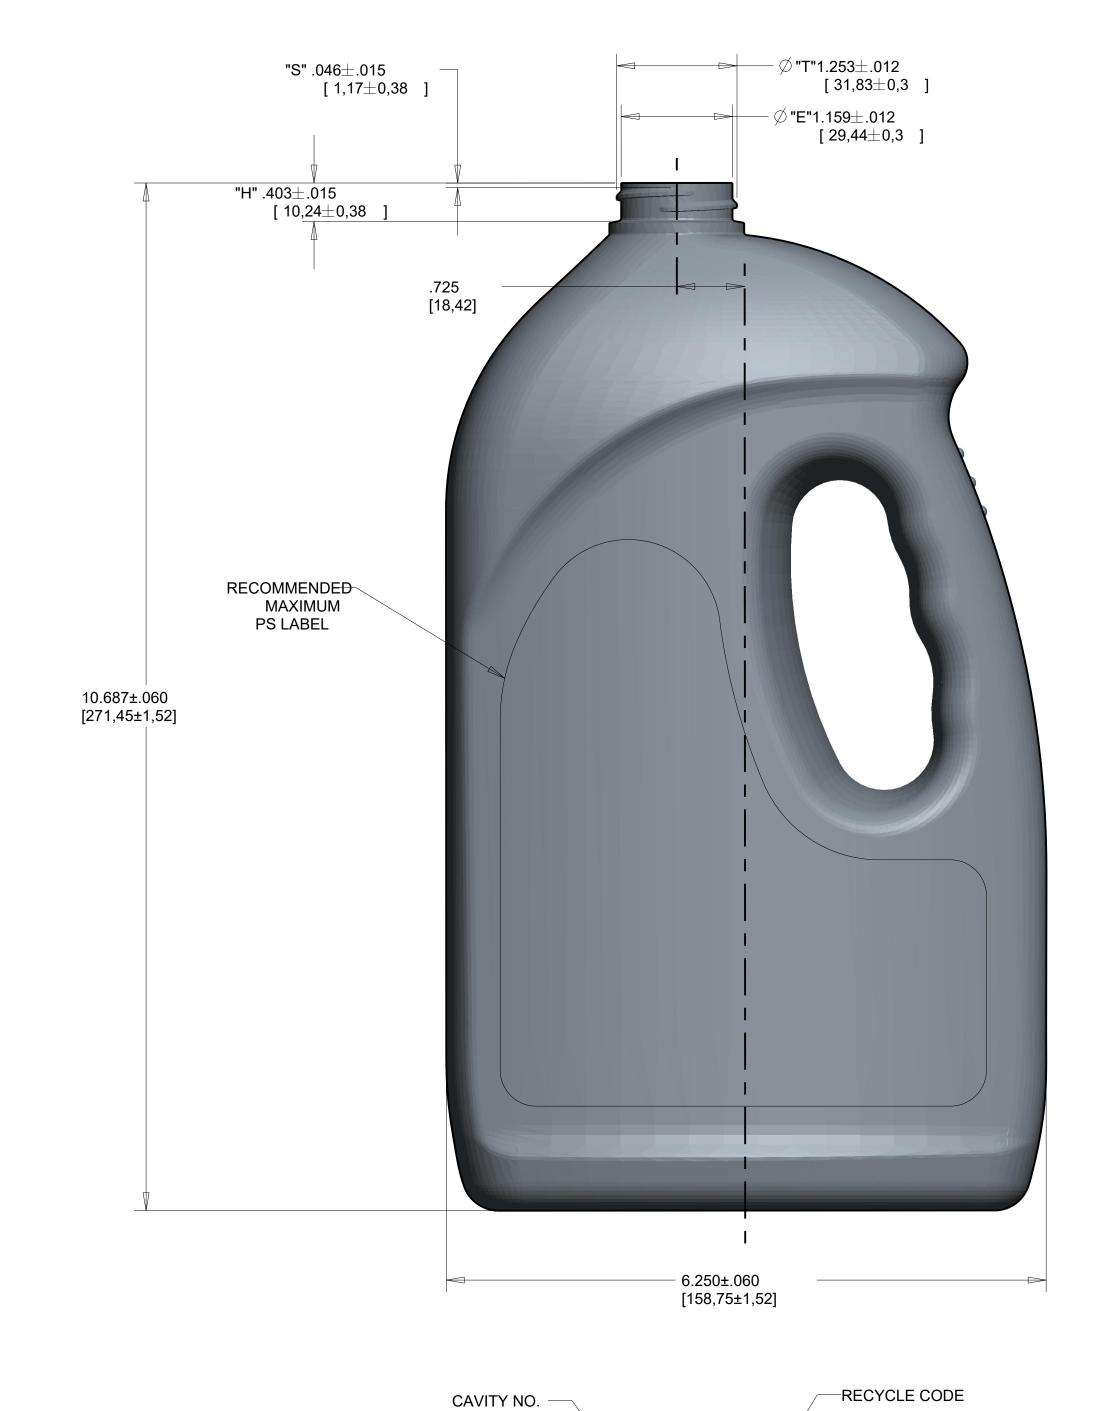

## NOTES:

- NECK FINISH- 33-400
   "M" STYLE THREAD
   6 T.P.I.
   PITCH- .167
   ONE FULL TURN OF THREAD
- 2. WEIGHT- 93  $\pm$  4 GRAMS
- 3. OVERFLOW CAPACITY- 2050  $\pm$  24 ML

| TOLERANCES<br>(EXCEPT AS NOTED) | OCEAN STATE PACKAGING EXTRUSION AND INJECTION BLOW MOLDED BOTTLES |                           |       |              |          |
|---------------------------------|-------------------------------------------------------------------|---------------------------|-------|--------------|----------|
| DECIMAL                         | MATERIAL HDPE                                                     |                           | SCALE | DRAWN BY KSN |          |
|                                 |                                                                   |                           | FULL  | APPROVED BY  |          |
| FRACTIONAL                      | 75 OZ. DISHWASHER DETERGENT                                       |                           |       |              | MOLD NO  |
| ANGULAR                         | 5/30/23                                                           | DRAWING NUMBER SS-1693-OS |       |              | REVISION |